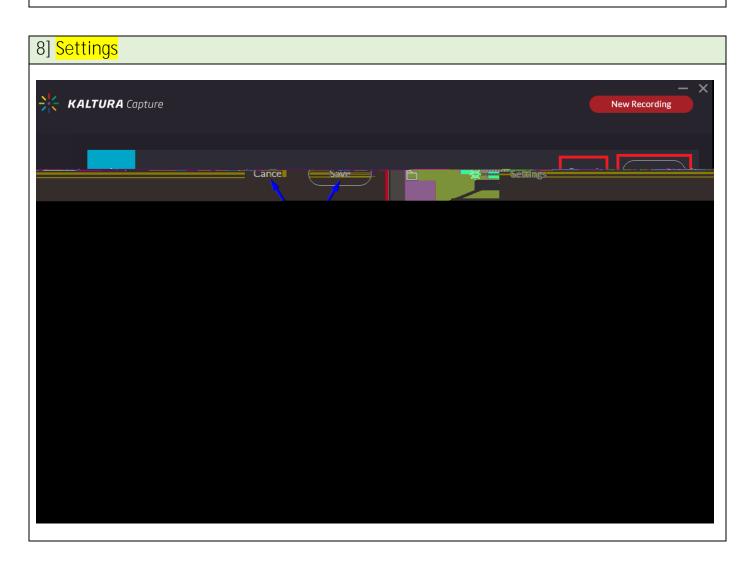

|  |  |  |  |  |  |  |  |
|                                                                                    |  |  |  |  |  |  |  |  |
|                                                                                    |  |  |  |  |  |  |  |  |
|                                                                                    |  |  |  |  |  |  |  |  |
|                                                                                    |  |  |  |  |  |  |  |  |
|                                                                                    |  |  |  |  |  |  |  |  |
|                                                                                    |  |  |  |  |  |  |  |  |

## 7] Library is where you can find your Kaltura Capture files