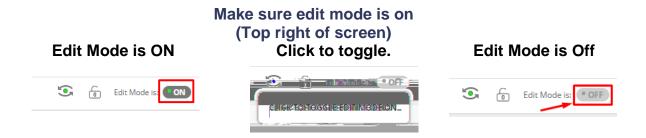

## **Upload Grades**

Uploading grades allows you to upload an excel document after working with student grades offline.

1. On the left menu click on Grade Center then Full Grade Center.

2. On the right hand side click Work Offline and then press Upload.