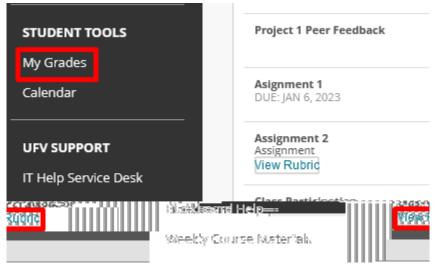

## Student View.

1. Students can view their rubric in MyGrades.

2. Students will then see the rubric.

| avo: <u>E-rolu</u> ašintāši=wa v<br>it | x 8 x 3/1221           |                                |           |                             |                |
|----------------------------------------|------------------------|--------------------------------|-----------|-----------------------------|----------------|
| Crid View                              | Lict Mow               |                                |           | د د م<br>۱.۷۳۵ د.<br>۱.۷۳۵  |                |
|                                        | fam geient-            | Profision                      |           |                             | plæssiæ        |
| 134çanılar ayı                         | 1 (12 EQUA)            |                                | 2(25,00%) | Self . Identifies Strongths | <b>n</b> (n) ( |
| Does not complete any                  | / feedback Provides fe | eedback, but does not identify |           |                             |                |
|                                        |                        |                                |           |                             |                |
|                                        |                        |                                |           |                             |                |
|                                        |                        |                                |           |                             |                |
|                                        |                        |                                |           |                             |                |
|                                        |                        |                                |           |                             |                |
|                                        |                        |                                |           |                             |                |
|                                        |                        |                                |           |                             |                |
|                                        |                        |                                |           |                             |                |
|                                        |                        |                                |           |                             |                |
|                                        |                        |                                |           |                             |                |
|                                        |                        |                                |           |                             |                |
|                                        |                        |                                |           |                             |                |
|                                        |                        |                                |           |                             |                |
|                                        |                        |                                |           |                             |                |
|                                        |                        |                                |           |                             |                |
|                                        |                        |                                |           |                             |                |
|                                        |                        |                                |           |                             |                |
|                                        |                        |                                |           |                             |                |
|                                        |                        |                                |           |                             |                |
|                                        |                        |                                |           |                             |                |