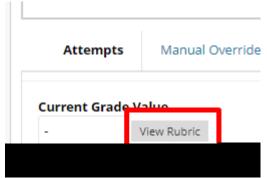

**Grading Using a Rubric** 

6. Select View Rubric next to the Current Grade Value.

7. Fill in the feedback

8. Press Save.