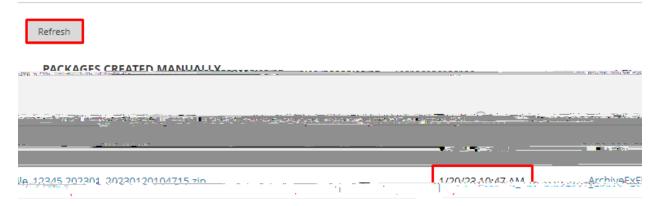

4. Choose the content you wish to export.

- 5. Click Submit
- 6. A success message will appear at the top.

7. Click Refresh

- 8. Keep clicking refresh until the "Date Created" time stops increasing. Larger courses will take longer to export so this time will change as the file is being saved.
- 9. Click on the name of the export file. It will download to your downloads folder.

## Archive

1. Click Archive Course

- 2. Choose if you want the Grade Center History.
- 3.

7. Keep clicking refresh until the "Date Created" time stops increasing. Larger courses will take longer to archive so this time will change as the file is being saved.