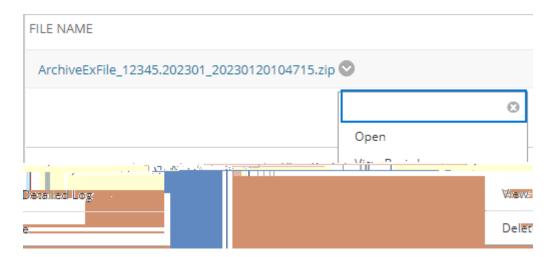

10. After downloading delete the export file.

- 8. Click on the name of the archive file. It will download to your downloads folder.
- 9. After downloading delete the archive file.