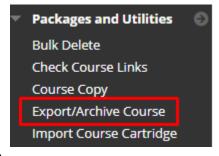

## Export

1. On the left menu click Packages and Utilities and then Export/Archive Course

2. Click Export Package

3. Choose "Copy links and include copies of the files in the course default directory" and "Copy links and include files outside of the course default directory"