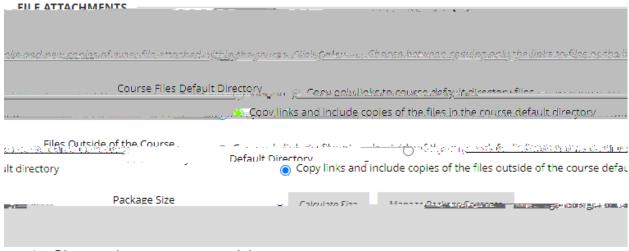

## Export

1. On the left menu click Packages and Utilities and then Export/Archive Course

2. Click Export Package

3. Choose "Copy links and include copies of the files in the course default directory" and "Copy links and include files outside of the course default directory"