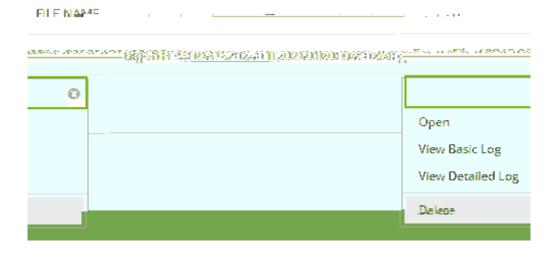

10. After downloading delete the export file.

- 8. Click on the name of the archive file. It will download to your downloads folder.
- 9. After downloading delete the archive file.