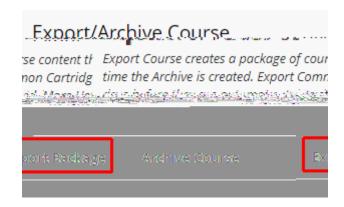

## Export

1. On the left menu click Packages and Utilities and then Export/Archive Course

2. Click Export Package

3. Choose "Copy links and include copies of the files in the course default directory" and "Copy links and include files outside of the course default directory"