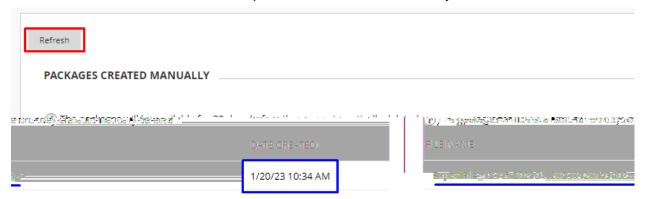

4. Choose the content you wish to export.

- 5. Click Submit
- 6. A success message will appear at the top.

7. Click Refresh

- 8. Keep clicking refresh until the "Date Created" time stops increasing. Larger courses will take longer to export so this time will change as the file is being saved.
- 9. Click on the name of the export file. It will download to your downloads folder.

## Archive

1. Click Archive Course

- 2. Choose if you want the Grade Center History.
- 3.

7. Keep clicking refresh until the "Date Created" time stops increasing. Larger courses will take longer to archive so this time will change as the file is being saved.