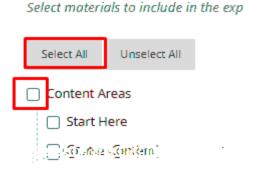

4. Choose the content you wish to export.

- 5. Click Submit
- 6. A success message will appear at the top.

7. Click Refresh

- 8. Keep clicking refresh until the "Date Created" time stops increasing. Larger courses will take longer to export so this time will change as the file is being saved.
- 9. Click on the name of the export file. It will download to your downloads folder.

| 5. Select the content you want to import.                                                                                                              |
|--------------------------------------------------------------------------------------------------------------------------------------------------------|
|                                                                                                                                                        |
|                                                                                                                                                        |
|                                                                                                                                                        |
|                                                                                                                                                        |
|                                                                                                                                                        |
|                                                                                                                                                        |
| 6. Click Submit.                                                                                                                                       |
| 7. A success message will appear at the top.                                                                                                           |
|                                                                                                                                                        |
|                                                                                                                                                        |
|                                                                                                                                                        |
|                                                                                                                                                        |
| Interested in more educational tools? Check out our How-To Guides at: www.ufv.ca/myclass/faculty-centre/faculty-tutorials or email us at asktlc@ufv.ca |
|                                                                                                                                                        |
|                                                                                                                                                        |
|                                                                                                                                                        |
|                                                                                                                                                        |
|                                                                                                                                                        |
|                                                                                                                                                        |
|                                                                                                                                                        |