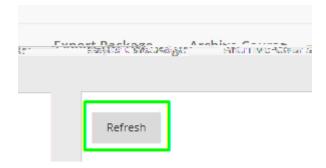

4. Choose the content you wish to export.

- 5. Click Submit
- 6. A success message will appear at the top.

7. Click Refresh

- 8. Keep clicking refresh until the "Date Created" time stops increasing. Larger courses will take longer to export so this time will change as the file is being saved.
- 9. Click on the name of the export file. It will download to your downloads folder.