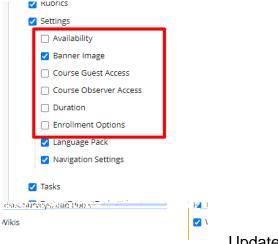

 Deselect all Settings other than Banner Image, Language Pack and Navigation Settings

- 9. You will be notified when the course copy is done by email. If you have a lot of files in your class, it will take a few minutes.
- 10. Once you receive the email go to your new course and delete any unused or duplicate menu items. Leaving unused menu items will cause confusion in your structure.