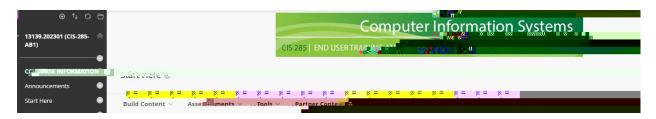

5. The banner will now be on your course entry page.

Interested in more educational tools? Check out our How-To Guides at: <u>www.ufv.ca/myclass/faculty-centre/faculty-tutorials</u> or email us at <u>asktlc@ufv.ca</u>