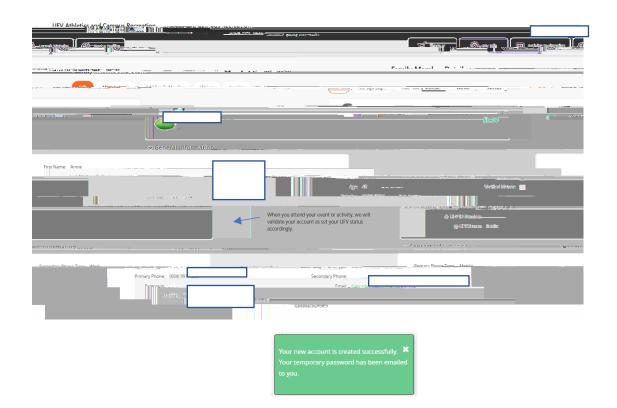

Complete all the required fields. The email you provide will be used as your Login and you will be sent a temporary password, so please ensure that you have access to this email address, and you change your password for future logins.